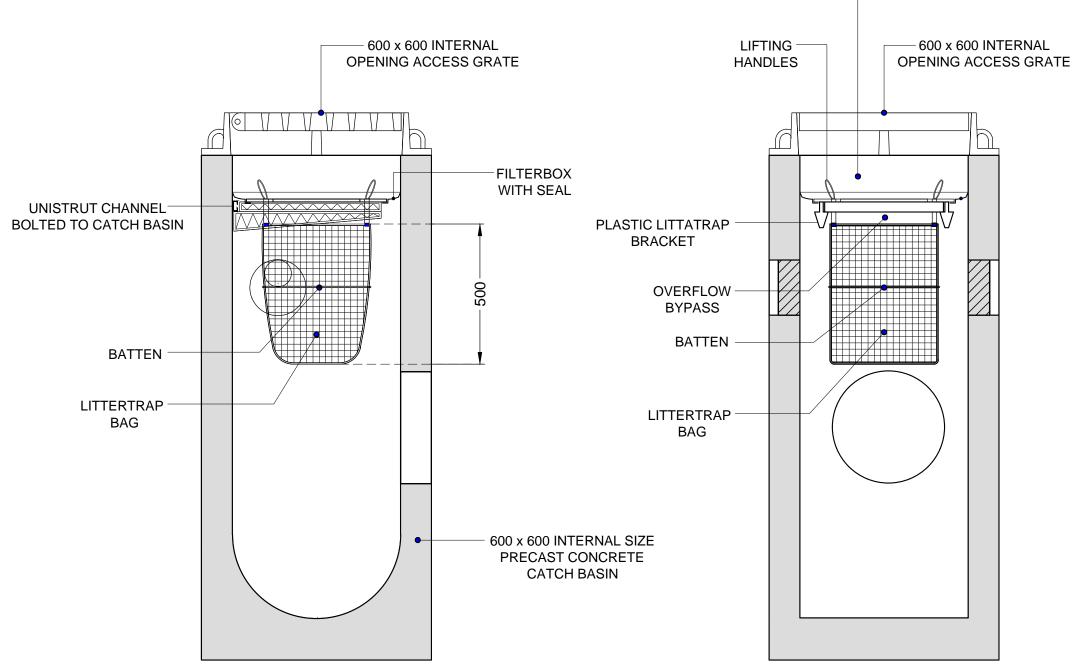

SECTION A-A SECTION B-B

THE "EnviroPod LittaTrap" may be protected by one of the following Canadian, USA or International patent numbers and has other patents pending:

2,810,974, 13/824,376, 15/459,964, 2011302712, 588049

PROJECT No:

SCALE: NTS

LITTATRAP 600 x 600 mm SINGLE CATCH BASIN

30.03.07

DATE:

| SHEET  | BY   | REVISION DESCRIPTION | DATE     | REV# |
|--------|------|----------------------|----------|------|
| NUMBER | R.P. | FIRST ISSUE          | 30.03.17 | Α    |
|        |      |                      |          |      |
| 1      |      |                      |          |      |
|        |      |                      |          |      |
| OF 1   |      |                      |          |      |