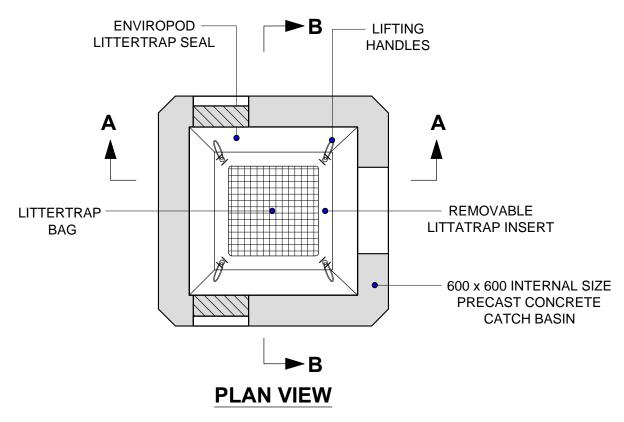

SECTION A-A SECTION B-B

THE "EnviroPod LittaTrap" may be protected by one of the following Canadian, USA or International patent numbers and has other patents pending:

2,810,974, 13/824,376, 15/459,964, 2011302712, 588049

PROJECT No:

SCALE: NTS

LITTATRAP 600 x 600 mm SINGLE CATCH BASIN

30.03.07

DATE:

| SHEET  | BY   | REVISION DESCRIPTION | DATE     | REV# |
|--------|------|----------------------|----------|------|
| NUMBER | R.P. | FIRST ISSUE          | 30.03.17 | Α    |
|        |      |                      |          |      |
| 1      |      |                      |          |      |
|        |      |                      |          |      |
| OF 1   |      |                      |          |      |