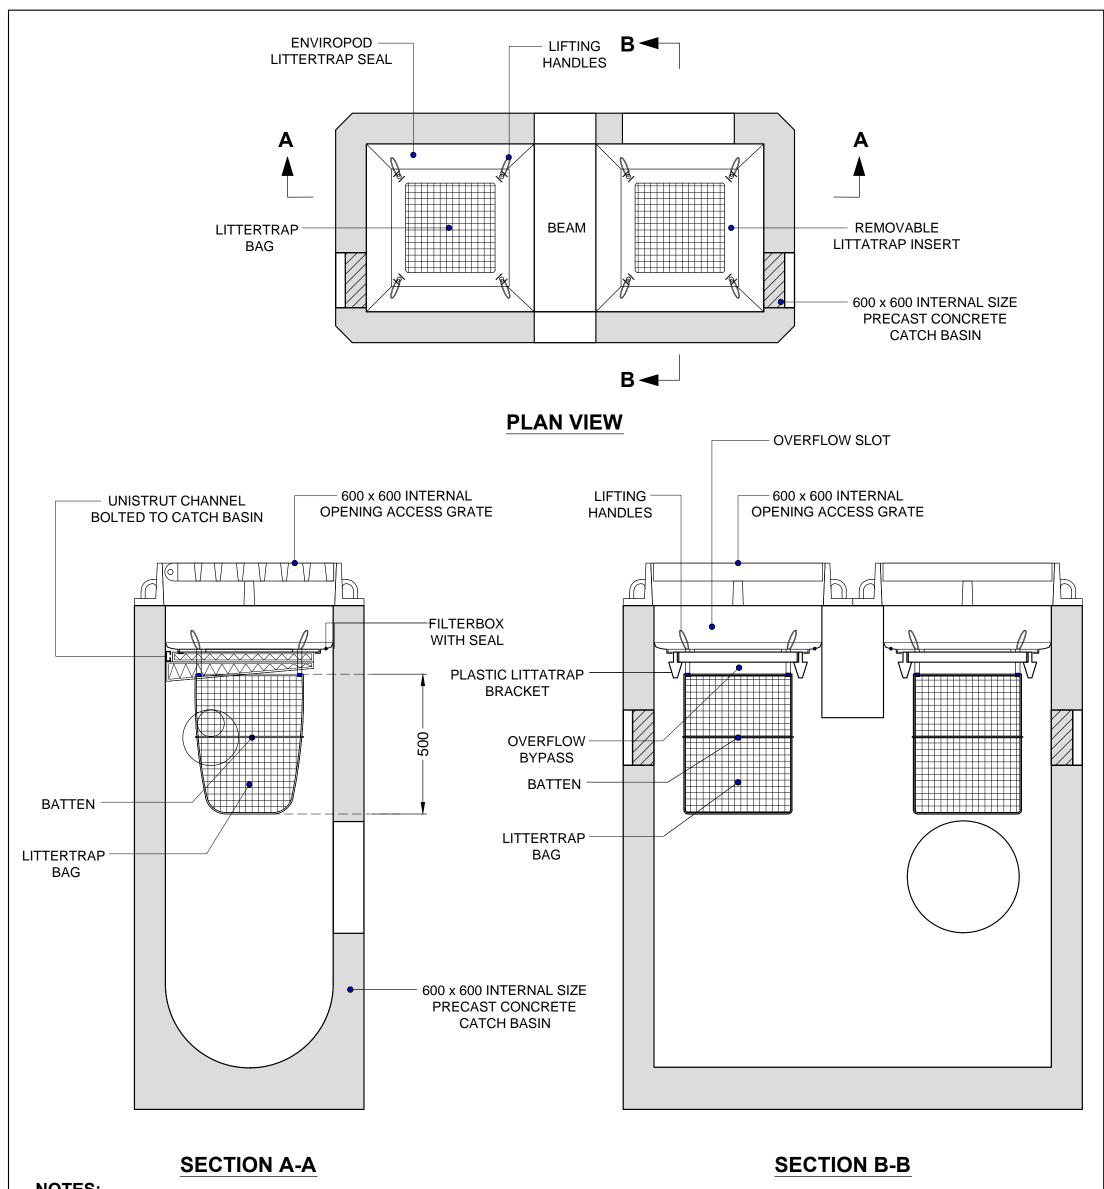

## NOTES:

- 1. Manufactured in accordance with OPSD.
  - Depth 4.0 m maximum.
- 2. Available with Goss Trap installed. See page L-9.
- 3. Overall height can be increased using two single catch basin risers placed side by side. See page E-1 for available riser heights.
- 4. Standard outlet opening is 400mm diameter.
- 5. "Quick-Drain Connect" insert to accomodate subdrain connection. Location can vary if required.
- 6. 25mm weepholes can be added if required.
- 7. All dimensions in millimeters, unless otherwise shown.