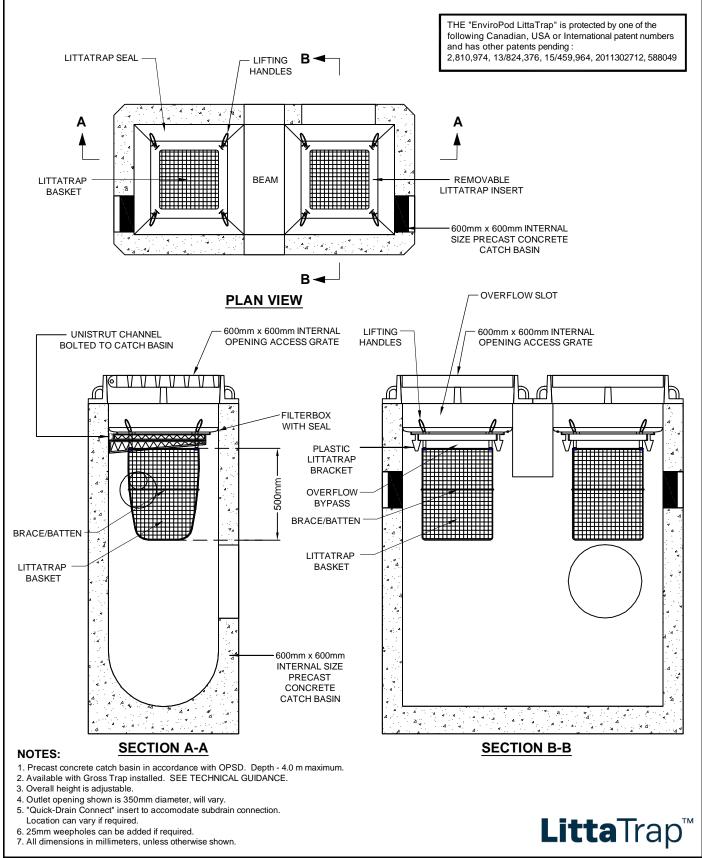

\*\*TOTAL THE PROPRIED OF THE P

**LITTATRAP** 600mm x 1450mm TWIN INLET CATCH BASIN DATE:####### SCALE:NTS

| ı | REV#  | DATE       | REVISION DESCRIPTION | BY           | SHEET  |
|---|-------|------------|----------------------|--------------|--------|
| l |       |            |                      |              | NUMBER |
|   |       |            |                      |              | ۱ ،    |
| ĺ |       |            |                      |              | ] '    |
| ĺ |       |            |                      |              |        |
| ĺ |       |            |                      |              | 1 OF 1 |
|   | PROJE | CT No.: ## | ### DRAWN: JSK       | CHECKED: BSF |        |