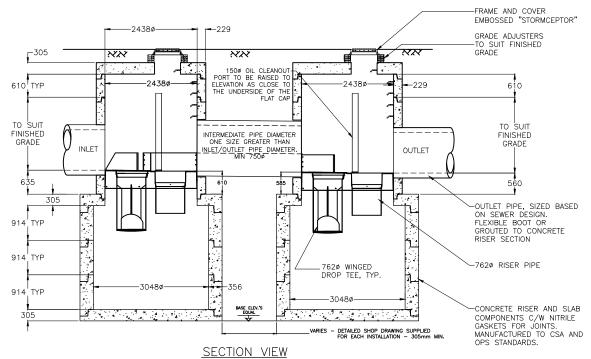

## PLAN VIEW



## Stormceptor\*

THE DESIGN AND INFORMATION SHOWN ON THIS DRAWING IS PROVIDED AS A SERVICE TO THE PROJECT OWNER, ENGINEER AND CONTRACTOR BY MISRUM SYSTEMS (MARRIM). INFINITE THIS DRAWING, NOR ANY PART THEREOF, MAY BE USED, REPRODUCED OR MODIFIED IN ANY MANNER WITHOUT THE PRIOR WRITTEN CONSENT OF INDIRECT. A FUND OF INSTALLAND THE SUPPLIED INFORMATION UPON WHICH THE DRAWING IS BASED AND ACTUAL FIELD CONDITIONS ARE ENCOUNTERED AS SITE WORK PROGRESSES, THESE DISCREPANCES BETWEEN THE SUPPLIED INFORMATION UPON WHICH THE DRAWING IS BASED AND ACTUAL FIELD CONDITIONS ARE ENCOUNTERED AS SITE WORK PROGRESSES, THESE DISCREPANCES MAST DEFERRED THE ON INFORMATION SUPPLIED BY OTHERS



| OSR                     | 14000 | REV#  | DATE       | REVISION DESCR | IPTION     | BY           | SHEET<br>NUMBE