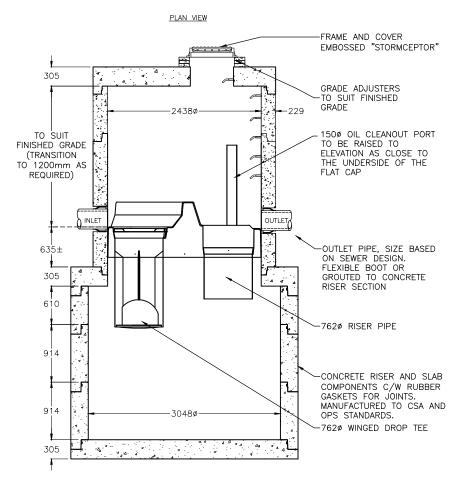

## DRAWING NOT TO BE USED FOR CONSTRUCTION

THE STORMCEPTOR SYSTEM IS PROTECTED BY ONE OR MORE OF THE FOLLOWING PATENTS: United States Patent No. 5,753,115 • 5,849,181 • 6,068,765 • 6,371,690 • 7,582,216 • 7,666,303 | Australia Patent No. 693,164 • 707,133 • 729,096 • 779,401 • 289,647 • 2008,279,378 • 2008,288,900 | Canadian Patent No. 0, 2,009,280 • 2,137,942 • 2,175,277 • 2,180,305 • 2,180,303 • 2,206,338 • 2,327,768 | Indonesian Patent No. 0, 0,0058 | Japan Patent No. 3581233 • 9-11476 | Korea Patent No. 10-1451593 • 0,519212 | Malaysia Patent No. 118987 | New Zealand Patent No. 314,646 • 583,583 • 583,008 | South African Patent No. 2010/00683 • 2010/01796 |





SECTION VIEW

**OSR 4000** 

## **Storm**ceptor

REVISION DESCRIPTION

THE DESIGN AND INFORMATION SHOWN ON THIS DRAWING IS PROVIDED AS A SERVICE TO THE PROJECT OWNER, ENGINEER AND CONTRACTOR BY MISRUM SYSTEMS (MARRIM). INFINITE THIS DRAWING, NOR ANY PART THEREOF, MAY BE USED, REPRODUCED OR MODIFIED IN ANY MANNER WITHOUT THE PRIOR WRITTEN CONSENT OF INDIRECT. A FUND OF INSTALLAND THE SUPPLIED INFORMATION UPON WHICH THE DRAWING IS BASED AND ACTUAL FIELD CONDITIONS ARE ENCOUNTERED AS SITE WORK PROGRESSES, THESE DISCREPANCES BETWEEN THE SUPPLIED INFORMATION UPON WHICH THE DRAWING IS BASED AND ACTUAL FIELD CONDITIONS ARE ENCOUNTERED AS SITE WORK PROGRESSES, THESE DISCREPANCES MAST DEFERRED THE ON AUGUSTATE INFORMATION SUPPLIED BY OTHERS



IMBRIUMIPRIVATE/CAD/STANDARD PRODUCT LINE/STORMCEPTOR