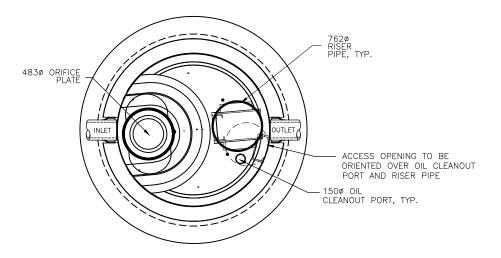

## DRAWING NOT TO BE USED FOR CONSTRUCTION

THE STORMCEPTOR SYSTEM IS PROTECTED BY ONE OR MORE OF THE FOLLOWING PATENTS: United States Patent No. 5,753,115 • 5,849,181 • 6,068,765 • 6,371,690 • 7,582,216 • 7,666,303 | Australia Patent No. 693,164 • 707,133 • 729,096 • 779,401 • 289,647 • 2008,279,378 • 2008,288,900 | Canadian Patent No. 0, 2,009,280 • 2,137,942 • 2,175,277 • 2,180,305 • 2,180,303 • 2,206,338 • 2,327,768 | Indonesian Patent No. 0, 0,0058 | Japan Patent No. 3581233 • 9-11476 | Korea Patent No. 10-1451593 • 0,519212 | Malaysia Patent No. 118987 | New Zealand Patent No. 314,646 • 583,583 • 583,008 | South African Patent No. 2010/00683 • 2010/01796 |





SECTION VIEW

**OSR 4000** 

## **Storm**ceptor

REVISION DESCRIPTION

THE DESIGN AND INFORMATION SHOWN ON THIS DRAWING IS PROVIDED AS A SERVICE TO THE PROJECT OWNER, ENGINEER AND CONTRACTOR BY MISRUM SYSTEMS (MARRIM). INFINITE THIS DRAWING, NOR ANY PART THEREOF, MAY BE USED, REPRODUCED OR MODIFIED IN ANY MANNER WITHOUT THE PRIOR WRITTEN CONSENT OF INDIRECT. A FUND OF INSTALLAND THE SUPPLIED INFORMATION UPON WHICH THE DRAWING IS BASED AND ACTUAL FIELD CONDITIONS ARE ENCOUNTERED AS SITE WORK PROGRESSES, THESE DISCREPANCES BETWEEN THE SUPPLIED INFORMATION UPON WHICH THE DRAWING IS BASED AND ACTUAL FIELD CONDITIONS ARE ENCOUNTERED AS SITE WORK PROGRESSES, THESE DISCREPANCES MAST DEFERRED THE ON AUGUSTATE INFORMATION SUPPLIED BY OTHERS



IMBRIUMIPRIVATE/CAD/STANDARD PRODUCT LINE/STORMCEPT