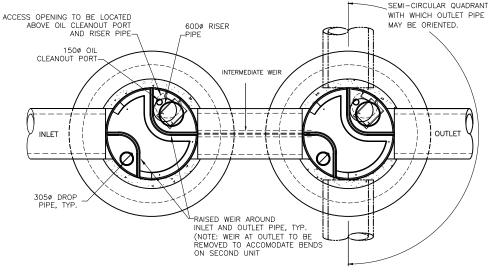

## PLAN VIEW



## **Storm**ceptor•

THE DESIGN AND INFORMATION SHOWN ON THIS DRAWING IS PROVIDED AS A SERVICE TO THE PROJECT OWNER, ENGINEER AND CONTRACTOR BY MIBRUM SYSTEMS (MARRIM). NEITHER THIS DRAWING, NOR ANY PART THEREOF, MAY BE USED, REPRODUCED OR MODIFIED IN ANY MANNER WITHOUT THE PRIOR WRITTEN CONSENT OF MIRRIUM. FAILURE TO COMPLY IS DONE AT THE USERS OWN RISK AND MIRRIUM. EXPRESSLY DISCLAMING ANY LIABILITY OR RESPONSIBILITY FOR RESPON



|      | STC 14000<br>STANDARD MODEL |  | REV#               | DATE | REVISION DESCRIPTION |            | BY           | SHEET<br>NUMBER |
|------|-----------------------------|--|--------------------|------|----------------------|------------|--------------|-----------------|
| #### |                             |  |                    |