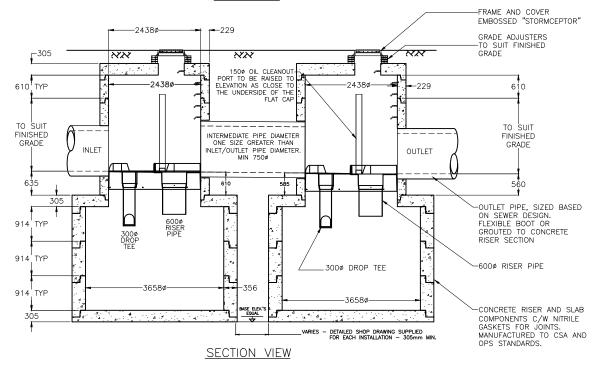

## PLAN VIEW



## **Storm**ceptor•

THE DESIGN AND INFORMATION SHOWN ON THIS DRAWING IS PROVIDED AS A SERVICE TO THE PROJECT OWNER, ENGINEER AND CONTRACTOR BY MIBRUM SYSTEMS (MARRIM). NEITHER THIS DRAWING, NOR ANY PART THEREOF, MAY BE USED, REPRODUCED OR MODIFIED IN ANY MANNER WITHOUT THE PRIOR WRITTEN CONSENT OF MIRRIUM. FAILURE TO COMPLY IS DONE AT THE USERS OWN RISK AND MIRRIUM. EXPRESSLY DISCLAMING ANY LIABILITY OR RESPONSIBILITY FOR RESPON



|      | STC 14000<br>STANDARD MODEL |  | REV#               | DATE | REVISION DESCRIPTION |            | BY           | SHEET<br>NUMBER |
|------|-----------------------------|--|--------------------|------|----------------------|------------|--------------|-----------------|
| #### |                             |  |                    |      |