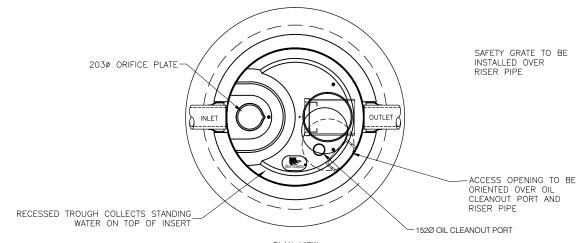

## DRAWING NOT TO BE USED FOR CONSTRUCTION

THE STORMCEPTOR SYSTEM IS PROTECTED BY ONE OR MORE OF THE FOLLOWING PATENTS:
United States Patent No. 5,753,115 + 5,849,181 + 6,068,765 + 6,371,690 + 7,582,216 + 7,666,303 | Australia Patent No. 693,164 + 707,133 + 729,096 + 779,401 + 289,647 + 2008,279,378 + 2008,288,900 |
Canadian Patent No. 2,009,280 + 2,137,942 + 2,175,277 + 2,180,305 + 2,180,383 + 2,206,338 + 2,327,768 | Indonesian Patent No. 007058 | Japan Patent No. 381233 + 9-11476 |
Korea Patent No. 1-1451593 + 0519212 | Malaysia Patent No. 118987 | New Zealand Patent No. 314,646 + 583,583 + 583,008 | South African Patent No. 2010/00683 + 2010/01796 |



<u>PLAN VIEW</u>



## **Storm**ceptor

THE DESIGN AND INFORMATION SHOWN ON THIS DRAWING IS PROVIDED AS A SERVICE TO THE PROJECT OWNER, ENGINEER AND CONCENTRATOR BY MISRIAU SYSTEMS (MARRIM). NETHIER THIS DRAWING, NOR ANY PART THEREOF, MAY BE USED, REPRODUCED OR MODIFIED IN ANY MANNER WITHOUT THE PRIOR WRITTEN CONCENT OF MISRIAU AND MISRIAU AND MISRIAU PRESSAY DESIGNATION AND RESPONSIBILITY OR RESPONSIBILITY OR RESPONSIBILITY FOR RESPONSIBILITY OR RESPONSIBILITY



IMBRIUMIPRIVATEICADISTANDARD PRODUCT LINEISTORMCEPTOR STCISTC - NEW IMBRIUM METRIC TEMPLATEISTC 2000 DWG 16/2015 11:29 AM

| DATE:#######               | SCALE: 50 | PROJECT No.: ##### |  |                      | DRAWN: ### | CHECKED: ### |           |
|----------------------------|-----------|--------------------|--|----------