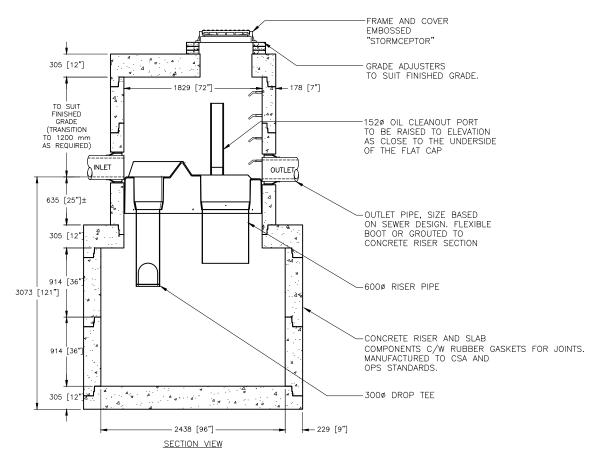

IMBRIUMIPRIVATEICADISTANDARD PRODUCT LINEISTORMCEPTOR STCISTC - NEW IMBRIUM METRIC TEMPLATEISTC 2000 DWG 16/2015 11:29 AM

| DATE:#######               | SCALE: 50 | PROJECT No.: ##### |  |                      | DRAWN: ### | CHECKED: ### |           |
|----------------------------|-----------|--------------------|--|----------------------|------------|--------------|-----------|
| ####                       |           |                    |  |                      |            |              | OF1       |
|                            |           |                    |  |                      |            |              |           |
| STC 2000<br>STANDARD MODEL |           |                    |  |                      |            |              | 1         |
|                            |           |                    |  |                      |            |              | ,         |
|                            |           |                    |  |                      |            |              | NUMBER    |
|                            |           | REV# DATE          |  | REVISION DESCRIPTION |            | BY           | I SHEET I |