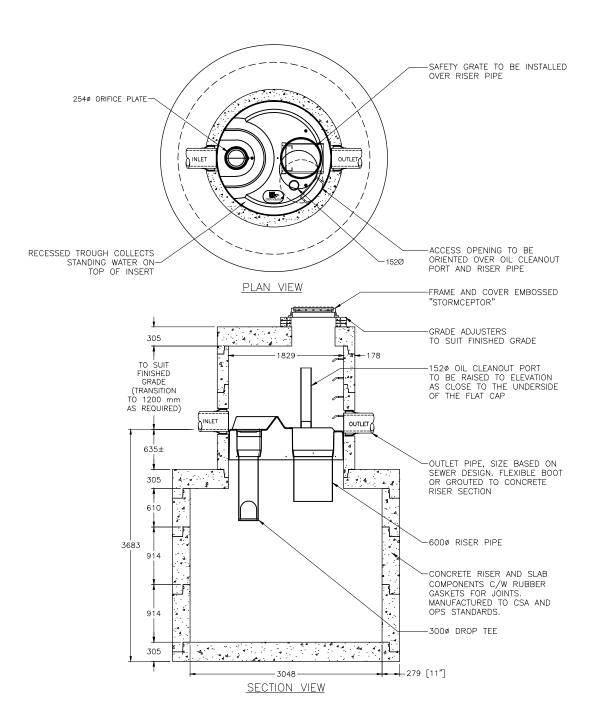

| DATE:#######               | SCALE: 50 | PROJECT No.: ##### |      | ####           | DRAWN: ### | CHECKED: ### |        |  |  |
|----------------------------|-----------|--------------------|------|----------------|------------|--------------|--------|--|--|
| ####                       |           |                    |      |                |            |              | OF1    |  |  |
|                            |           |                    |      |                |            |              |        |  |  |
|                            |           |                    |      |                |            |              | ] 1    |  |  |
| STC 4000<br>STANDARD MODEL |           |                    |      |                |            |              | ] ,    |  |  |
|                            |           |                    |      |                |            |              | NUMBER |  |  |
| OTO 4000                   |           | REV#               | DATE | REVISION DESCR | RIPTION    | BY           | SHEET  |  |  |